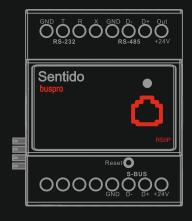

# RSIP GATEWAY

DIN-Rail Mount, PC/IP Interface and 3rd Party Integration RS-232 & RS-485. This Module is multi Purpose, it can be used for programming S.BUS, and a bridge between computer Smart-BUS network, can also be used as network bridge in the big projects with thousands of devices. It is the Touch Screen to SBUS bridge. Same device is used for 3rd Party Integration. Can send more than 1980 ASCII and/or Hexadecimal Command with 50 ASCII Character Message Length for more flexibility. 2 way communication that can receive up to 99 ASCII,HEX string commands to do up to 20 different commands for each message received Fixed ASCII S-BUS Protocol with Send Command Delay option Adjustable baud rate \*\*Added function: Improved String Length. \*Added: DHCP Function

### **Protocols**

- Advanced S-BUS
- •FTP/IP
- ·RS-232
- ·RS-485

#### **User Controls**

- ·LED status indicator/channel
- · Diagnostic LED+ BROADCAST

#### **Operation Protection**

- BUS Rv. Polarity Protection
- BUS Short Circuit Protection