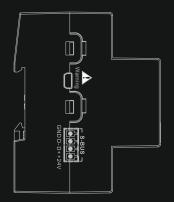

#### Installation

- 35mm DIN-Rail Mount Ready
- Wall Mount Ready (4P)

# **Enclosure & Size**

Polyamide with 30% Glass Fibre, DIN-rail (4 Unit)